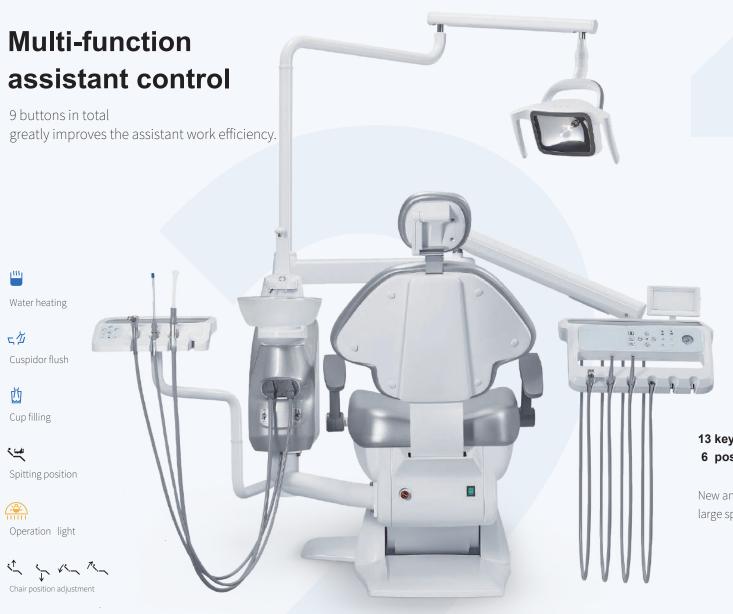

# **Upgrade instrument tray**

R
Zero position
Water heating
SETTING

Spitting position
Cuspidor flush
Operation light

Emergency position
Cup filling
X-ray film viewer

Chair position adjustment

## 13 keys control pandel6 position holders

New and fashion design large space with sterilizable & anti-smudge silicone pad.