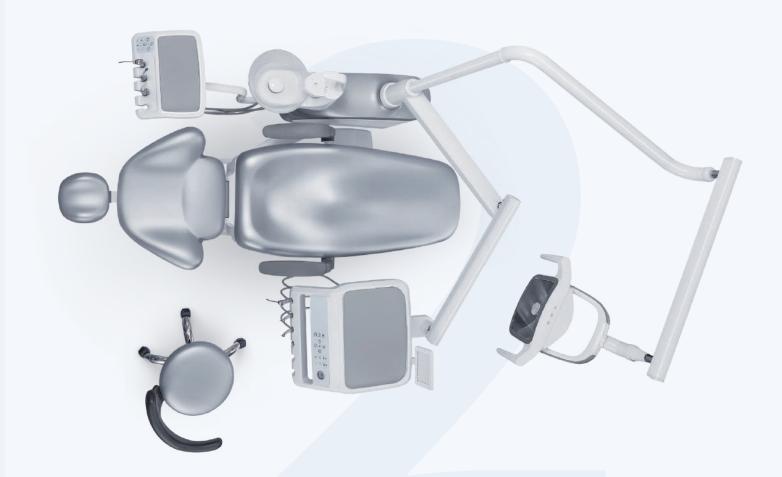

### **Instrument tray**

# **Upgrade instrument tray**

R
Zero position
Water heating
SETTING

Spitting position
Cuspidor flush
Operation light

Emergency position
Cup filling
X-ray film viewer

Chair position adjustment

## 13 keys control pandel6 position holders

New and fashion design large space with sterilizable & anti-smudge silicone pad.