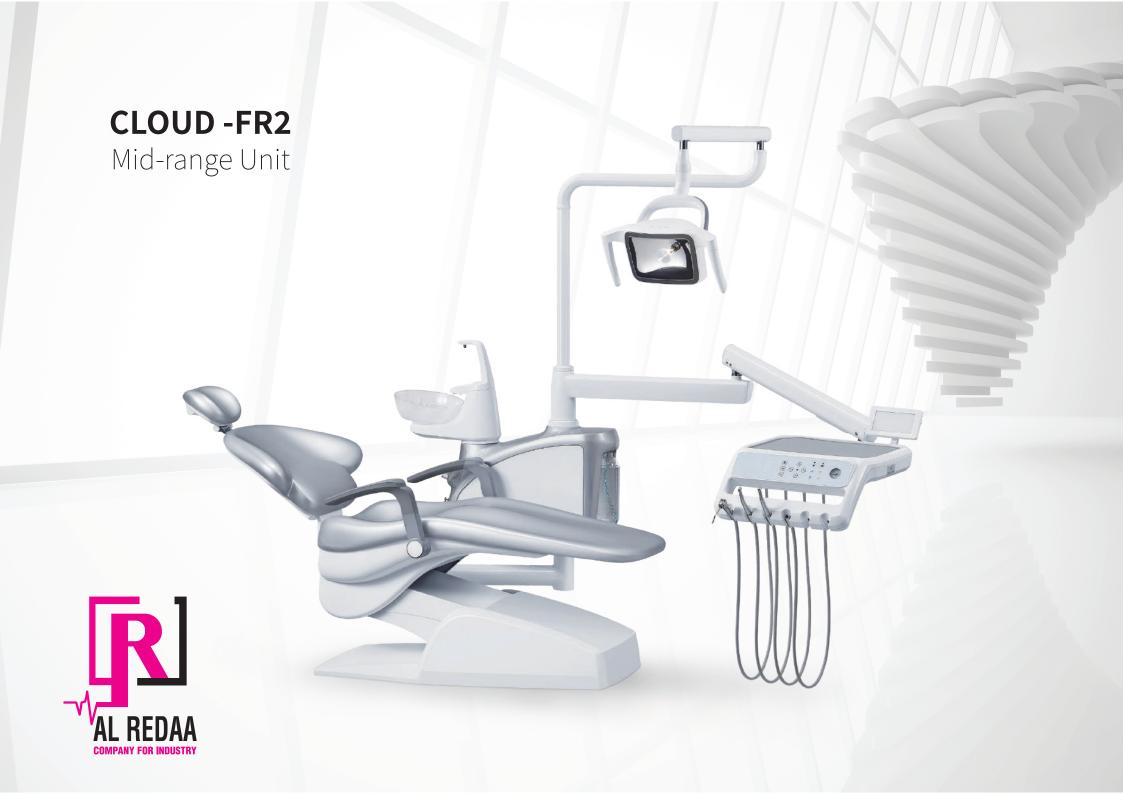

## Configuration

QL2028I (2023) dental unit

Reamrks: ★standard / ☆optional parts

#### Main side box

- ★ Rotary glass cuspidor
- ★ Saliva ejector with high and low suction
- ★ Automatic cuspidor flush
- ★ Water supply with costant temperature
- ★ Purified water supply system

#### Instrument tray

- ★ Hanging hose tray
- ★ Full function control panel with 13 buttons
- ★ Built-out x-ray film viewer
- ★ 3-way syringe (cold)

#### Patient chair

- ★ Seamless PU cushion
- ★ Spitting position
- ★ Emergency chair position
- ★ Luxury multi-function foot pedal

#### Operation light

★ Luxury LED reflecting operation light

#### Assistant tray

- ★ 3-way syringe (hot)
- ★ Multi-function control panel with 9 buttons

#### Dentist stool

★ A3 dentist stool

#### Floor box

★ Built-out floor bo