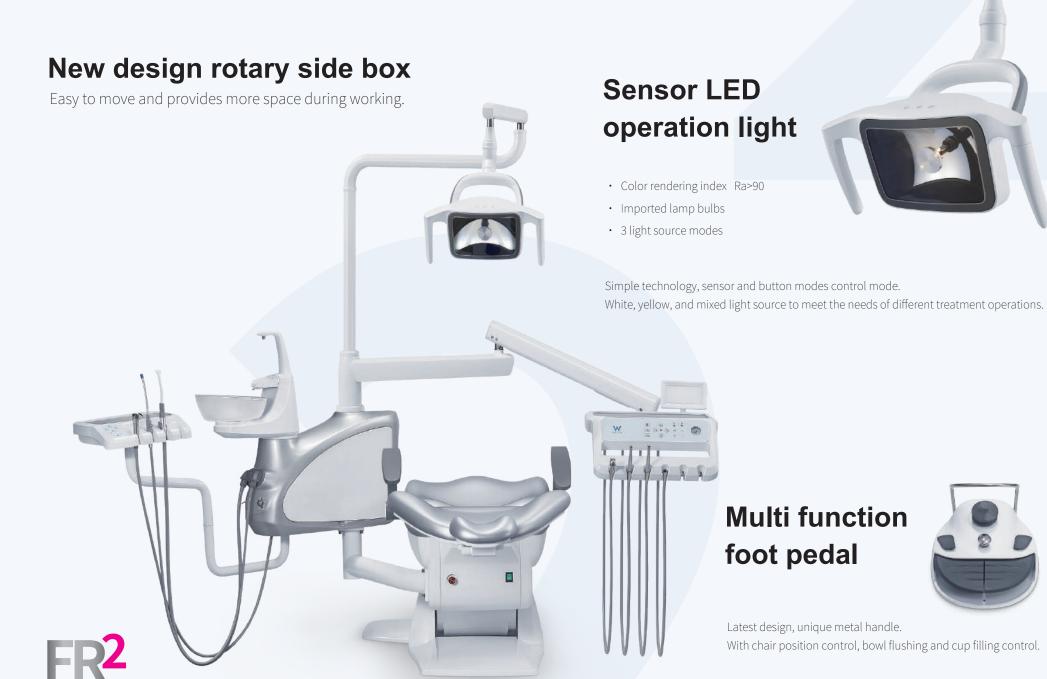

#### Main side box

- ★ Rotary glass cuspidor
- ★ Saliva ejector with high and low suction
- ★ Automatic cuspidor flush
- ★ Water supply with costant temperature
- ★ Purified water supply system

#### Instrument tray

- ★ Hanging hose tray
- ★ Full function control panel with 13 buttons
- ★ Built-out x-ray film viewer
- ★ 3-way syringe (cold)

#### Patient chair

- ★ Seamless PU cushion
- ★ Spitting position
- ★ Emergency chair position
- ★ Luxury multi-function foot pedal

#### Operation light

★ Luxury LED reflecting operation light

#### Assistant tray

- ★ 3-way syringe (hot)
- ★ Multi-function control panel with 9 buttons