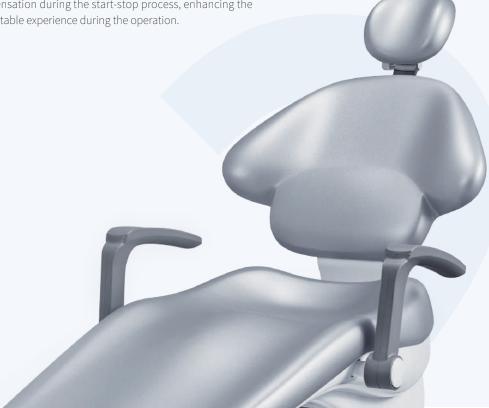

#### Curved headrest

Curvilinear curvature to fit the head.

Adjustable multi-joint angle for one-handed operation and easy positioning.

#### Soft start / stop

Lightweight soft start-stop, significantly reducing the stuttering and back-rubbing sensation during the start-stop process, enhancing the patient's comfortable experience during the operation.